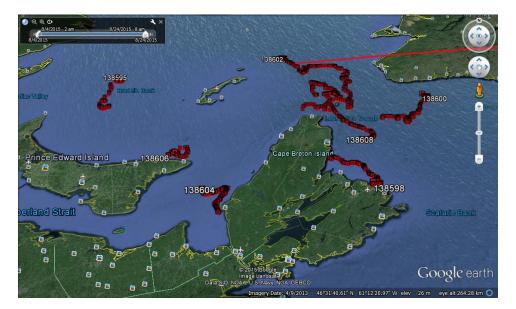

Current Satellite tag locations August 24, 2015 (9:30 am):

1.) Coordinates: 47°34′49″ N and 60°07′06″ W – This tag has stopped communicating with the satellite. The coordinates listed are the most recent prior to communication stopping.

2.) Coordinates: 47°55'43" N and 60°57'10" W

3.) Coordinates: 48°10′44″ N and 63°49′29″ W - This tag has stopped communicating with the satellite. The coordinates listed are the most recent prior to communication stopping.

4.) Coordinates: 48°10′48″ N and 62°15′55″ W - This tag has stopped communicating with the satellite. The coordinates listed are the most recent prior to communication stopping.

6.) Coordinates: 47°19'15" N and 58°56'05" W

7.) Coordinates: 47°35'36" N and 63°14'59" W

## 9.) Coordinates: 40°08'49" N and 61°47'19" W

Google Earth Image of all 6 satellite tags still transmitting: The one located in the Sydney area has made it to land.