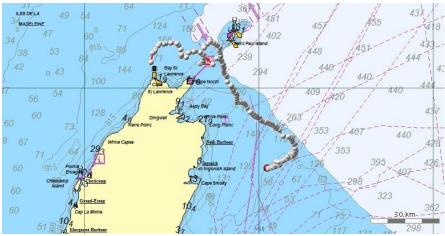

4.) Coordinates: 48°10′48″ N and 62°15′55″ W - This tag has stopped communicating with the satellite. The coordinates listed are the most recent prior to communication stopping.

6.) Coordinates: 47°19'15" N and 58°56'05" W