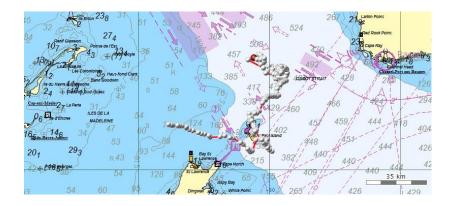

Current Satellite tag locations August 24, 2015 (9:30 am):

1.) Coordinates: 47°34′49″ N and 60°07′06″ W – This tag has stopped communicating with the satellite. The coordinates listed are the most recent prior to communication stopping.

2.) Coordinates: 47°55'43" N and 60°57'10" W

3.) Coordinates: 48°10′44″ N and 63°49′29″ W - This tag has stopped communicating with the satellite. The coordinates listed are the most recent prior to communication stopping.

4.) Coordinates: 48°10′48″ N and 62°15′55″ W - This tag has stopped communicating with the satellite. The coordinates listed are the most recent prior to communication stopping.

6.) Coordinates: 47°19'15" N and 58°56'05" W

7.) Coordinates: 47°35'36" N and 63°14'59" W

## 9.) Coordinates: 40°08'49" N and 61°47'19" W

Google Earth Image of all 6 satellite tags still transmitting: The one located in the Sydney area has made it to land.