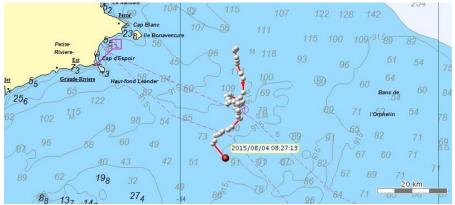

Current Satellite tag locations August 24, 2015 (9:30 am):

1.) Coordinates: 47°34′49″ N and 60°07′06″ W – This tag has stopped communicating with the satellite. The coordinates listed are the most recent prior to communication stopping.

2.) Coordinates: 47°55'43" N and 60°57'10" W

3.) Coordinates: 48°10′44″ N and 63°49′29″ W - This tag has stopped communicating with the satellite. The coordinates listed are the most recent prior to communication stopping.

4.) Coordinates: 48°10′48″ N and 62°15′55″ W - This tag has stopped communicating with the satellite. The coordinates listed are the most recent prior to communication stopping.

6.) Coordinates: 47°19'15" N and 58°56'05" W

7.) Coordinates: 47°35'36" N and 63°14'59" W

## 9.) Coordinates: 40°08'49" N and 61°47'19" W

Google Earth Image of all 6 satellite tags still transmitting: The one located in the Sydney area has made it to land.