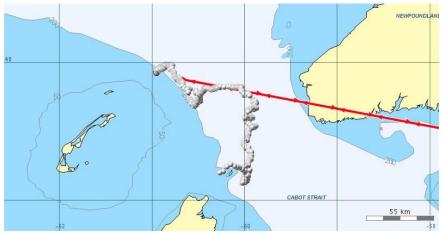

Current Satellite tag locations August 24, 2015 (9:30 am):

1.) Coordinates: 47°34′49″ N and 60°07′06″ W – This tag has stopped communicating with the satellite. The coordinates listed are the most recent prior to communication stopping.

2.) Coordinates: 47°55'43" N and 60°57'10" W

3.) Coordinates: 48°10′44″ N and 63°49′29″ W - This tag has stopped communicating with the satellite. The coordinates listed are the most recent prior to communication stopping.

4.) Coordinates: 48°10′48″ N and 62°15′55″ W - This tag has stopped communicating with the satellite. The coordinates listed are the most recent prior to communication stopping.

6.) Coordinates: 47°19'15" N and 58°56'05" W

7.) Coordinates: 47°35'36" N and 63°14'59" W

## 9.) Coordinates: 40°08'49" N and 61°47'19" W

Google Earth Image of all 6 satellite tags still transmitting: The one located in the Sydney area has made it to land.