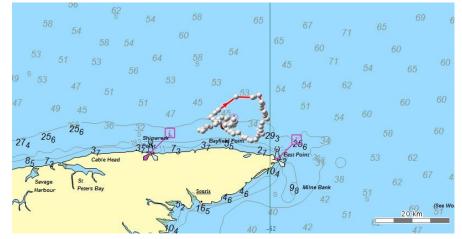

t Satellite tag locations August 24, 2015 (9:30 am):

1.) Coordinates: 47°34′49″ N and 60°07′06″ W – This tag has stopped communicating with the satellite. The coordinates listed are the most recent prior to communication stopping.



2.) Coordinates: 47°55'43" N and 60°57'10" W



3.) Coordinates: 48°10′44″ N and 63°49′29″ W - This tag has stopped communicating with the satellite. The coordinates listed are the most recent prior to communication stopping.



4.) Coordinates: 48°10′48″ N and 62°15′55″ W - This tag has stopped communicating with the satellite. The coordinates listed are the most recent prior to communication stopping.





6.) Coordinates: 47°19'15" N and 58°56'05" W





7.) Coordinates: 47°35'36" N and 63°14'59" W







## 9.) Coordinates: 40°08'49" N and 61°47'19" W





Google Earth Image of all 6 satellite tags still transmitting: The one located in the Sydney area has made it to land.