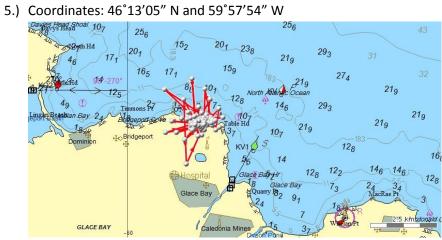

4.) Coordinates: 48°10′48″ N and 62°15′55″ W - This tag has stopped communicating with the satellite. The coordinates listed are the most recent prior to communication stopping.

6.) Coordinates: 47°19'15" N and 58°56'05" W