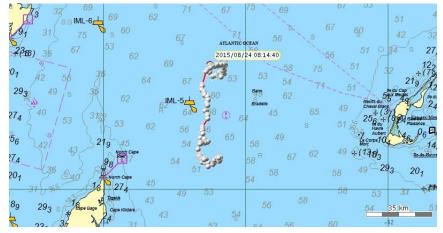

Current Satellite tag locations August 24, 2015 (9:30 am):

1.) Coordinates: 47°34′49″ N and 60°07′06″ W – This tag has stopped communicating with the satellite. The coordinates listed are the most recent prior to communication stopping.



2.) Coordinates: 47°55'43" N and 60°57'10" W



3.) Coordinates: 48°10′44″ N and 63°49′29″ W - This tag has stopped communicating with the satellite. The coordinates listed are the most recent prior to communication stopping.



4.) Coordinates: 48°10′48″ N and 62°15′55″ W - This tag has stopped communicating with the satellite. The coordinates listed are the most recent prior to communication stopping.





6.) Coordinates: 47°19'15" N and 58°56'05" W





7.) Coordinates: 47°35'36" N and 63°14'59" W







## 9.) Coordinates: 40°08'49" N and 61°47'19" W





Google Earth Image of all 6 satellite tags still transmitting: The one located in the Sydney area has made it to land.