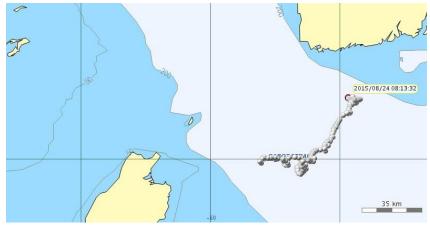

Current Satellite tag locations August 24, 2015 (9:30 am):

1.) Coordinates: 47°34′49″ N and 60°07′06″ W – This tag has stopped communicating with the satellite. The coordinates listed are the most recent prior to communication stopping.



2.) Coordinates: 47°55'43" N and 60°57'10" W



3.) Coordinates: 48°10′44″ N and 63°49′29″ W - This tag has stopped communicating with the satellite. The coordinates listed are the most recent prior to communication stopping.



4.) Coordinates: 48°10′48″ N and 62°15′55″ W - This tag has stopped communicating with the satellite. The coordinates listed are the most recent prior to communication stopping.





6.) Coordinates: 47°19'15" N and 58°56'05" W





7.) Coordinates: 47°35'36" N and 63°14'59" W







## 9.) Coordinates: 40°08'49" N and 61°47'19" W





Google Earth Image of all 6 satellite tags still transmitting: The one located in the Sydney area has made it to land.