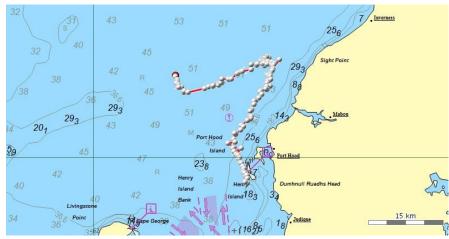

Current Satellite tag locations August 24, 2015 (9:30 am):

1.) Coordinates: 47°34′49″ N and 60°07′06″ W – This tag has stopped communicating with the satellite. The coordinates listed are the most recent prior to communication stopping.



2.) Coordinates: 47°55'43" N and 60°57'10" W



3.) Coordinates: 48°10′44″ N and 63°49′29″ W - This tag has stopped communicating with the satellite. The coordinates listed are the most recent prior to communication stopping.



4.) Coordinates: 48°10′48″ N and 62°15′55″ W - This tag has stopped communicating with the satellite. The coordinates listed are the most recent prior to communication stopping.





6.) Coordinates: 47°19'15" N and 58°56'05" W





7.) Coordinates: 47°35'36" N and 63°14'59" W







## 9.) Coordinates: 40°08'49" N and 61°47'19" W





Google Earth Image of all 6 satellite tags still transmitting: The one located in the Sydney area has made it to land.