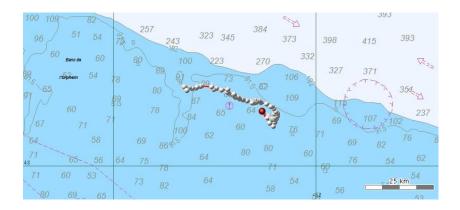

Current Satellite tag locations August 24, 2015 (9:30 am):

1.) Coordinates: 47°34′49″ N and 60°07′06″ W – This tag has stopped communicating with the satellite. The coordinates listed are the most recent prior to communication stopping.

2.) Coordinates: 47°55'43" N and 60°57'10" W

3.) Coordinates: 48°10′44″ N and 63°49′29″ W - This tag has stopped communicating with the satellite. The coordinates listed are the most recent prior to communication stopping.

4.) Coordinates: 48°10′48″ N and 62°15′55″ W - This tag has stopped communicating with the satellite. The coordinates listed are the most recent prior to communication stopping.

6.) Coordinates: 47°19'15" N and 58°56'05" W

7.) Coordinates: 47°35'36" N and 63°14'59" W

## 9.) Coordinates: 40°08'49" N and 61°47'19" W

Google Earth Image of all 6 satellite tags still transmitting: The one located in the Sydney area has made it to land.